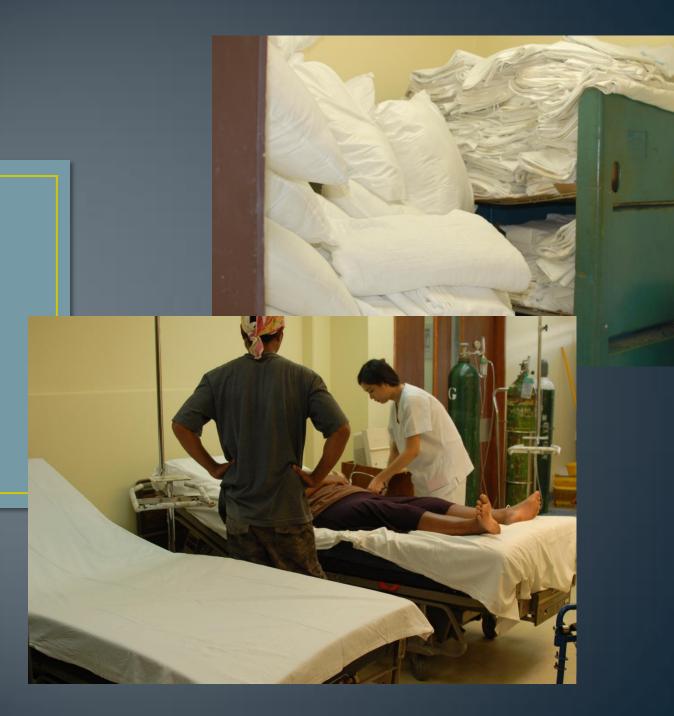

Pohnpei Hospital Arrival

500 + sheets 30 Pillows

Pohnpei / Palau May 2013 Two 20-footers 10 racks of shelves 12 boxes library books 8 study desks

Pohnpei Arrival Tues., June 25

College of Micronesia

Empowering Local Micronesian Community